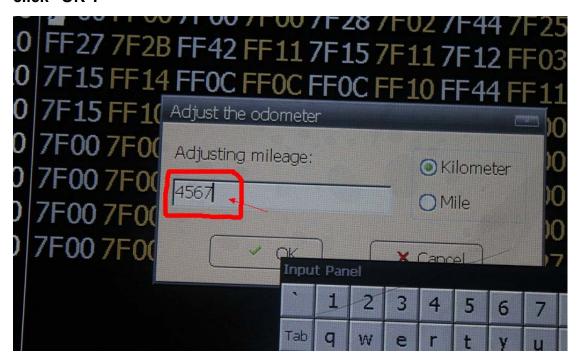

10, insert the chip in the right position and connect the OBP, (Note: notice 93C46 direction)

11, Click "Next", read out Chip mileage value 80KM, select "Yes" to adjust the mileage value you want.

12, For example, in the box "Adjusting mileage", enter 4567, and then click "OK".