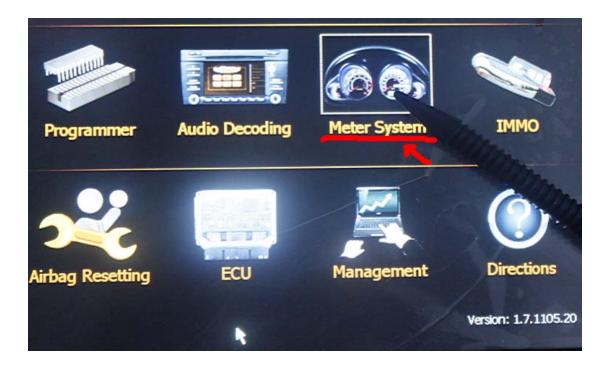

2, Start up machine, it displays digimaster3 Basic Information: 0 tokensmeans no tokens limitation; digimaster3 supports free upgrade online and no need user name and password.

3, I will show how to adjust the mileage, take Toyota Camry mileage adjust for example, firstly find the basic information for Toyota Camry mileage correction in the "digimastar3 vehicle list.xl" as follows, it needs to use OBP adapter, so find the OBP adapter in the tool box, in the digimaster3 display screen, choose "Meter System".