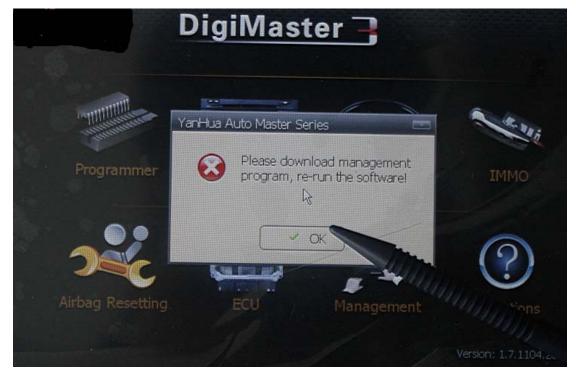

## How to adjust mileage with Digimaster3

1, if the following dialog box appear asking to "re-run the software", it indicates digimaster3 was not registered and can't be used, the tested digimaster3 will not show this error.