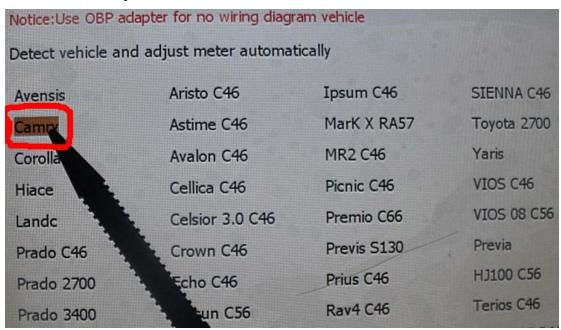

## 6, Select "Camry"

7, show "C46" as follows, it indicates to remove the Instrument and to find C46 chip. Note: the same as to the other cars models, when it displays chip model, just to remove the Instrument and find the corresponding chip model.