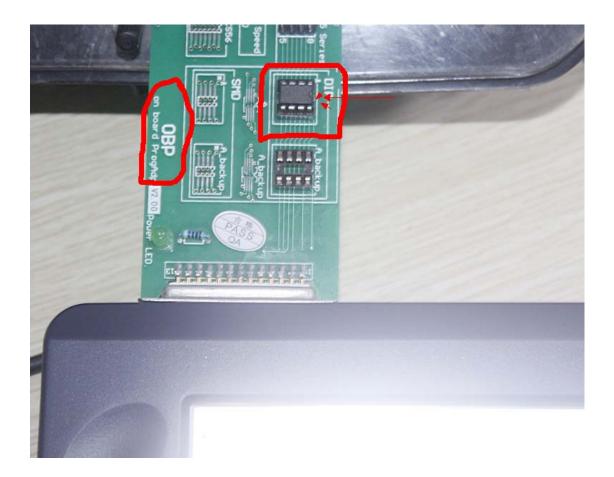

10, insert the chip in the right position and connect the OBP, (Note: notice 93C46 direction)

11, Click "Next", read out Chip mileage value 80KM, select "Yes" to adjust the mileage value you want.

12, For example, in the box "Adjusting mileage", enter 4567, and then click "OK".