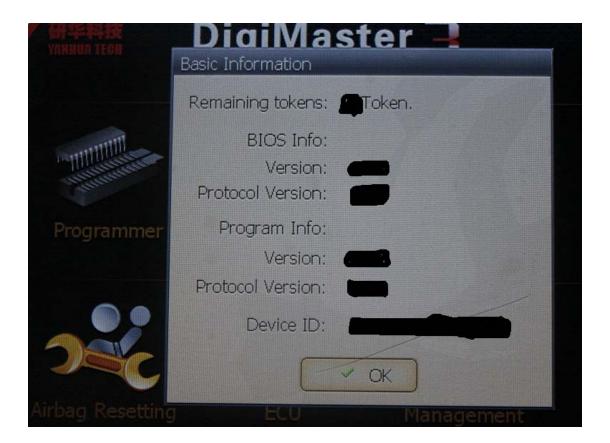

2, Start up machine, it displays digimaster3 Basic Information: 0 tokensmeans no tokens limitation; digimaster3 supports free upgrade online and no need user name and password.

3, I will show how to adjust the mileage, take Toyota Camry mileage adjust for example, firstly find the basic information for Toyota Camry mileage correction in the "digimastar3 vehicle list.xl" as follows, it needs to use OBP adapter, so find the OBP adapter in the tool box, in the digimaster3 display screen, choose "Meter System".