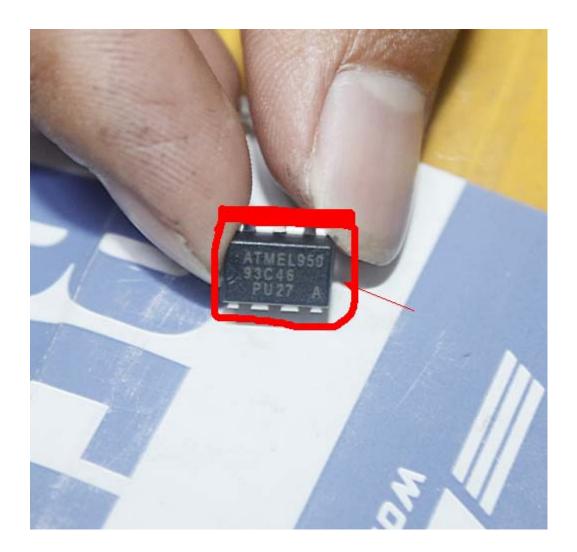

8, the following picture tells the position of dip 93c46, now remove dip 93c46.

Note: be careful not separate chip angle and make sure not short-circuit.

9, let's see what's the removed 93c46 chip like.

10, insert the chip in the right position and connect the OBP, (Note: notice 93C46 direction)

11, Click "Next", read out Chip mileage value 80KM, select "Yes" to adjust the mileage value you want.

12, For example, in the box "Adjusting mileage", enter 4567, and then click "OK".