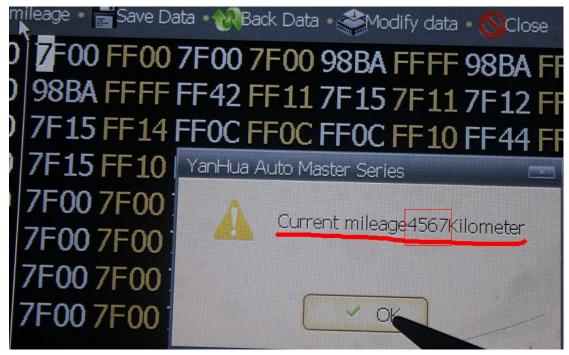

13, Write Data succeed!

14, read out the current mileage value to confirm whether it matches the mileage value you just now adjusted.

15, now we confirm, the Current mileage is 4567 Kilometer.