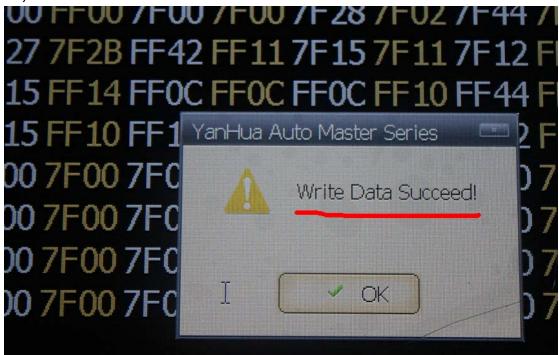

13, Write Data succeed!

14, read out the current mileage value to confirm whether it matches the mileage value you just now adjusted.

15, now we confirm, the Current mileage is 4567 Kilometer.