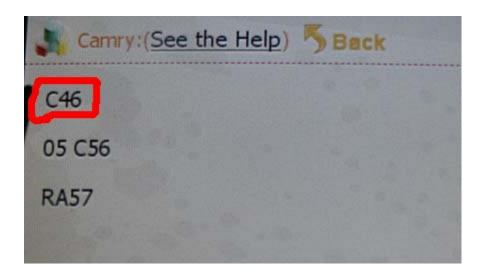

## 6, Select "Camry"

7, show "C46" as follows, it indicates to remove the Instrument and to find C46 chip. Note: the same as to the other cars models, when it displays chip model, just to remove the Instrument and find the corresponding chip model.