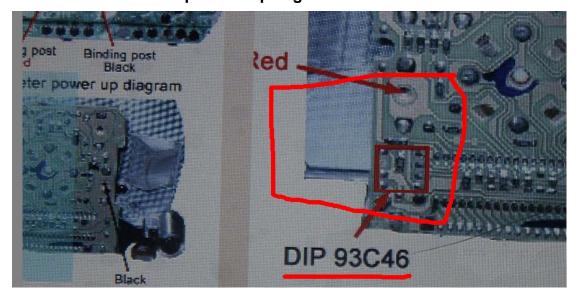

8, the following picture tells the position of dip 93c46, now remove dip 93c46.

Note: be careful not separate chip angle and make sure not short-circuit.

9, let's see what's the removed 93c46 chip like.