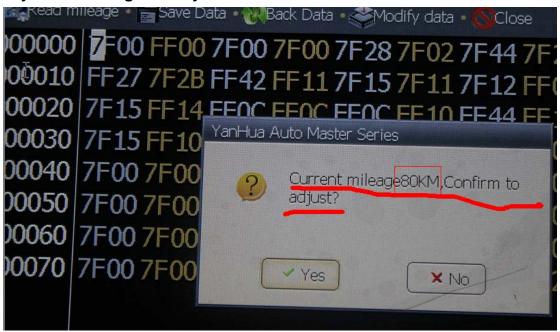

10, insert the chip in the right position and connect the OBP, (Note: notice 93C46 direction)

11, Click "Next", read out Chip mileage value 80KM, select "Yes" to adjust the mileage value you want.

12, For example, in the box "Adjusting mileage", enter 4567, and then click "OK".