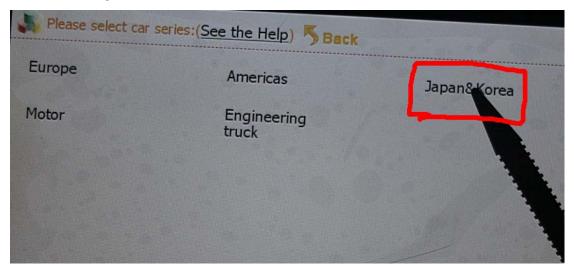

ota Camry mileage correction in the "digimastar3 vehicle list.xl" as follows, it needs to use OBP adapter, so find the OBP adapter in the tool box, in the digimaster3 display screen, choose "Meter System".

| Back to Index |                     |
|---------------|---------------------|
| Туре          | InformatiAdapter    |
| Avensis       | OBP Adapter         |
| Camry         | OBP Adapter         |
| Corolla       | OBP Adapter         |
| Hiace         | OBP Adapter         |
| Lando         | KDJ120 OBP Adapter  |
|               | KJ95-J9 OBP Adapter |
|               | 2700 OBP Adapter    |
| Prado         | 3400 OBP Adapter    |
|               | 4000 ICP Adapter    |
|               | 4500 OBP Adapter    |
|               | 4700 OBP Adapter    |



## 4, Select "Japan & Korea"



5, Select "Toyota"



## 6, Select "Camry"



7, show "C46" as follows, it indicates to remove the Instrument and to find C46 chip. Note: the same as to the other cars models, when it displays chip model, just to remove the Instrument and find the corresponding chip model.



8, the following picture tells the position of dip 93c46, now remove dip 93c46.

Note: be careful not separate chip angle and make sure not short-circuit.



9, let's see what's the removed 93c46 chip like.



10, insert the chip in the right position and connect the OBP, (Note: notice 93C46 direction)



11, Click "Next", read out Chip mileage value 80KM, select "Yes" to adjust the mileage value you want.



12, For example, in the box "Adjusting mileage", enter 4567, and then click "OK".



13, Write Data succeed!