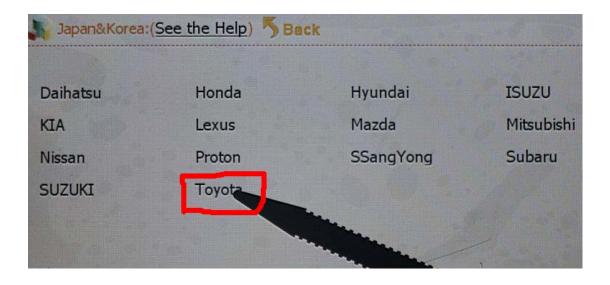

ection in the "digimastar3 vehicle list.xl" as follows, it needs to use OBP adapter, so find the OBP adapter in the tool box, in the digimaster3 display screen, choose "Meter System".

| Back to Index |                     |
|---------------|---------------------|
| Туре          | InformatiAdapter    |
| Avensis       | OBP Adapter         |
| Camry         | OBP Adapter         |
| Corolla       | OBP Adapter         |
| Hiace         | OBP Adapter         |
| Lando         | KDJ120 OBP Adapter  |
|               | KJ95-J9 OBP Adapter |
|               | 2700 OBP Adapter    |
| Prado         | 3400 OBP Adapter    |
|               | 4000 ICP Adapter    |
|               | 4500 OBP Adapter    |
|               | 4700 OBP Adapter    |



## 4, Select "Japan & Korea"



5, Select "Toyota"



## 6, Select "Camry"



7, show "C46" as follows, it indicates to remove the Instrument and to find C46 chip. Note: the same as to the other cars models, when it displays chip model, just to remove the Instrument and find the corresponding chip model.



8, the following picture tells the position of dip 93c46, now remove dip 93c46.

Note: be careful not separate chip angle and make sure not short-circuit.



9, let's see what's the removed 93c46 chip like.



10, insert the chip in the right position and connect the OBP, (Note: notice 93C46 direction)



11, Click "Next", read out Chip mileage value 80KM, select "Yes" to adjust the mileage value you want.



12, For example, in the box "Adjusting mileage", enter 4567, and then click "OK".



13, Write Data succeed!



14, read out the c