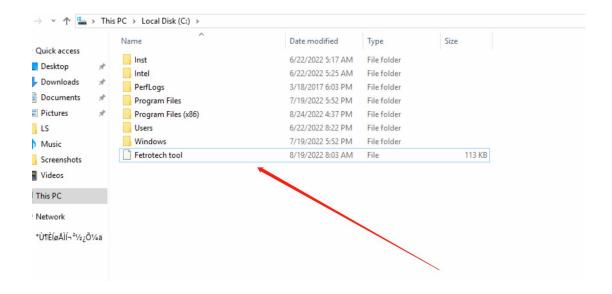

Machine code: machine sn in device back side :

Machine sn :

12、When you receive the mail you will get two files as shown in the image below

13、Please save your key file , put Fetrotech into C disk as shown below

# 14 、 Please put Fetrotech tool ok 3.5 into the Fetrotech tool installation directory" C:\Program Files (x86)\Fetrotech" as shown below

| → Thi  | is PC → Local Disk (C:) → Program Files (x | (86) > Fetrotech  |                    |          |  |
|--------|--------------------------------------------|-------------------|--------------------|----------|--|
|        | Name                                       | Date Modified     | Туре               | Size     |  |
|        | - 100 m                                    | 8/24/2022 5:52 PM | File folder        |          |  |
| *      |                                            | 8/17/2022 3:22 PM | Application extens | 1,776 KB |  |
| *      |                                            | 8/17/2022 3:55 PM | OAT File           | 1 KB     |  |
| *      |                                            | 8/24/2022 5:09 PM | CFG File           | 1 KB     |  |
| *      | Drives                                     | 7/22/2022 2:55 PM | Configuration sett | 1 KB     |  |
|        | fetro                                      | 8/22/2022 8:00 PM | lcon               | 176 KB   |  |
|        | 🔽 Fetrotech Tool                           | 8/19/2022 6:51 PM | Application        | 4,240 KB |  |
|        | FetrotechTool.dll                          | 7/9/2022 10:42 PM | Application extens | 267 KB   |  |
|        | Password.Dat                               | 8/24/2022 4:53 PM | DAT File           | 1 KB     |  |
|        | Fetrotech Tool ok3.5.licesne               | 8/24/2022 5:41 AM | LICESNE File       | 7 KB     |  |
|        |                                            |                   |                    |          |  |
|        |                                            |                   |                    |          |  |
|        |                                            |                   |                    |          |  |
| ¿Õ1⁄4ä |                                            |                   |                    |          |  |
|        |                                            |                   |                    |          |  |
|        |                                            |                   |                    |          |  |
|        |                                            |                   |                    |          |  |
|        |                                            |                   |                    |          |  |