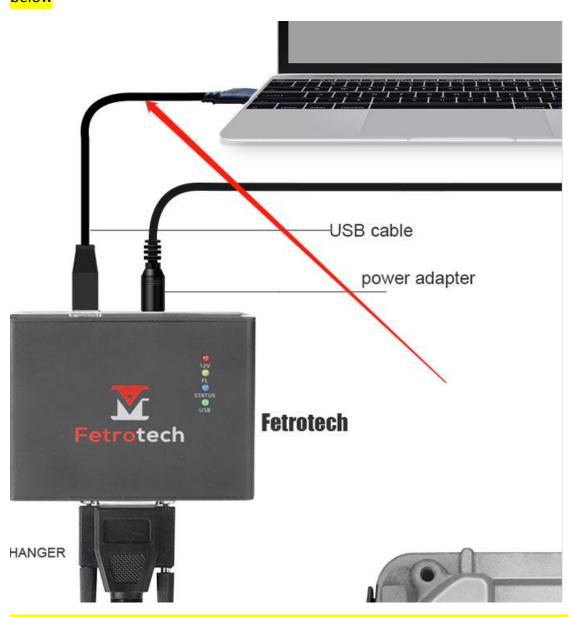

### **Fetrotech Installation Tutorial**

1、First connect your Fetrotech to the computer using a USB cable as shown below

2、Then log on to the website www.tuner-box.com and click the download button to download the Fetrotech software