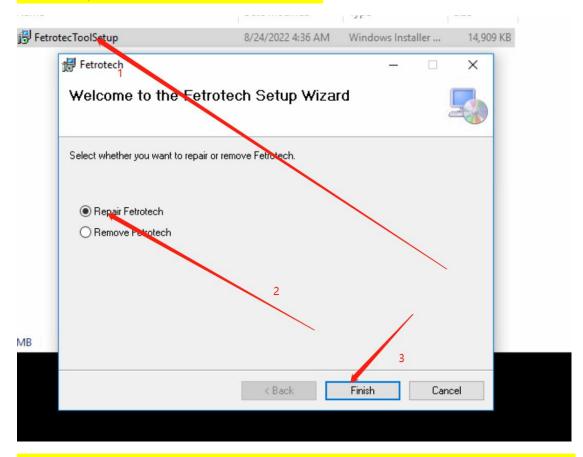

## 16、Then the setup is completed.

Return to the desktop and click Fetrotech tool to run the software

17、So that our software can be opened and waited to start.

If the software crashes after opening, please click the Fetrotech installation package again

Click "Repair Fetrotech", as shown below.

If you cannot activate your device by following the steps above, please uninstall the software.

Re-operate according to the instructions, please keep the key from info@tuner-box.com for your convenience on this computer.