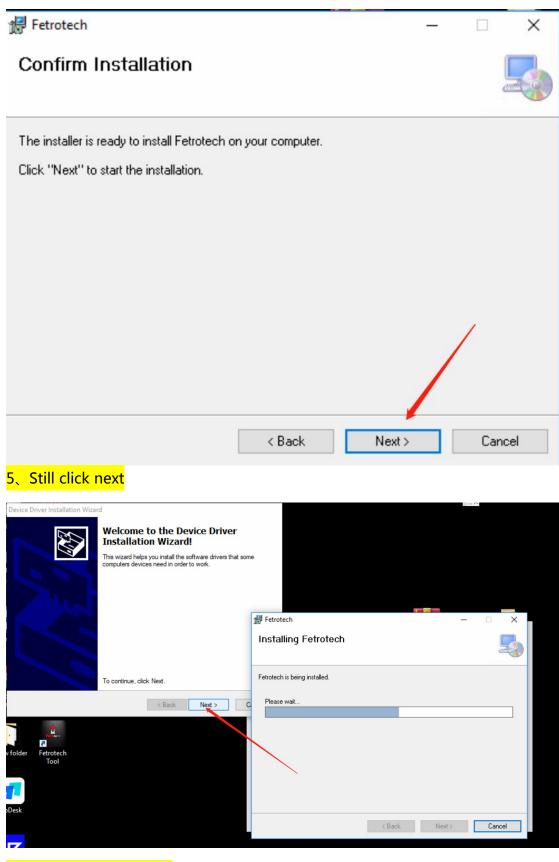

3、Download the software to your computer and unzip it

4、Open the software to install

6、until it is completed.

| Device Driver Installation Wizard |                                                                                                                                                                                |             |   |
|-----------------------------------|--------------------------------------------------------------------------------------------------------------------------------------------------------------------------------|-------------|---|
|                                   | Completing the Device Driver<br>Installation Wizard                                                                                                                            |             |   |
| Th so th                          | ne device driver installation wizard did not update any of your<br>ftware for your hardware devices because it was not better than<br>e software you currently have installed. |             |   |
|                                   |                                                                                                                                                                                | ech —       |   |
|                                   |                                                                                                                                                                                | g Fetrotech |   |
|                                   | Driver Name Status<br>Ready to use                                                                                                                                             |             | _ |
|                                   | < Back Finish Cancel                                                                                                                                                           |             |   |
| folder Fetrotech<br>Tool          |                                                                                                                                                                                |             |   |
| 7                                 |                                                                                                                                                                                |             |   |
| Desk                              |                                                                                                                                                                                |             |   |
| 7                                 |                                                                                                                                                                                |             |   |