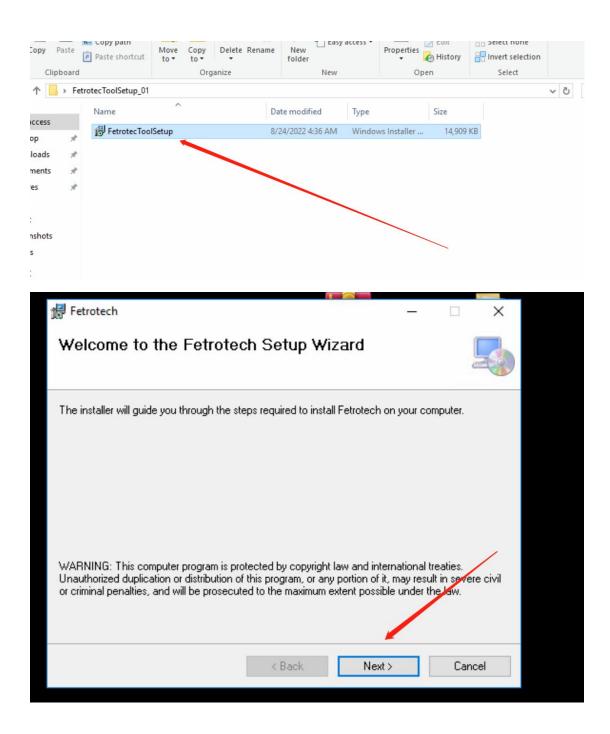

3、Download the software to your computer and unzip it

4、Open the software to install

6、until it is completed.

| Device Driver Installation Wizard |                                                                                                                                                                                |             |   |
|-----------------------------------|--------------------------------------------------------------------------------------------------------------------------------------------------------------------------------|-------------|---|
|                                   | Completing the Device Driver<br>Installation Wizard                                                                                                                            |             |   |
| Th so th                          | ne device driver installation wizard did not update any of your<br>ftware for your hardware devices because it was not better than<br>e software you currently have installed. |             |   |
|                                   |                                                                                                                                                                                | ech —       |   |
|                                   |                                                                                                                                                                                | g Fetrotech |   |
|                                   | Driver Name Status<br>Ready to use                                                                                                                                             |             | _ |
|                                   | < Back Finish Cancel                                                                                                                                                           |             |   |
| folder Fetrotech<br>Tool          |                                                                                                                                                                                |             |   |
| 7                                 |                                                                                                                                                                                |             |   |
| Desk                              |                                                                                                                                                                                |             |   |
| 7                                 |                                                                                                                                                                                |             |   |