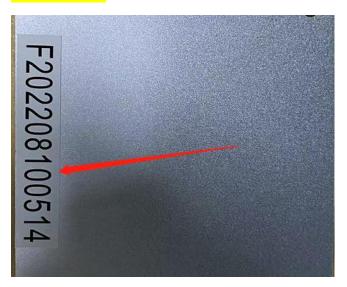

#### 10、Return to the desktop and click the fetrotech icon to run the software

11、When the following interface appears, hold Ctrl+V to copy your machine code,

Copy the machine code on the back of your device as follows and send them to info@tuner-box.com. The subject of the email is "request my fetrotech active".

Machine code: machine sn in device back side :

Machine sn :

12、When you receive the mail you will get two files as shown in the image below

13、Please save your key file , put Fetrotech into C disk as shown below