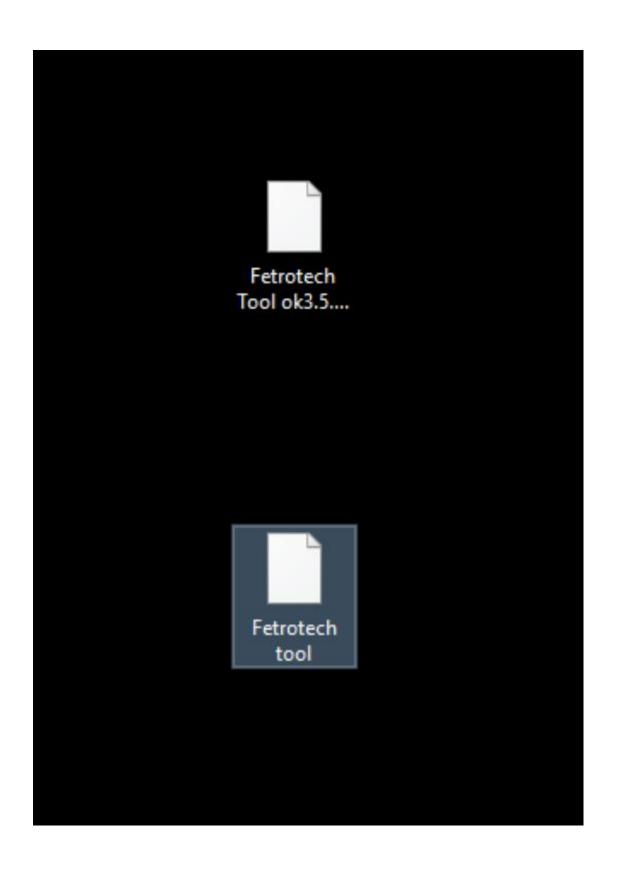

# 14 、 Please put Fetrotech tool ok 3.5 into the Fetrotech tool installation directory" C:\Program Files (x86)\Fetrotech" as shown below

| → Thi  | is PC → Local Disk (C:) → Program Files (x | (86) > Fetrotech  |                    |          |  |
|--------|--------------------------------------------|-------------------|--------------------|----------|--|
|        | Name                                       | Date Modified     | Туре               | Size     |  |
|        | - 100 m                                    | 8/24/2022 5:52 PM | File folder        |          |  |
| *      |                                            | 8/17/2022 3:22 PM | Application extens | 1,776 KB |  |
| *      |                                            | 8/17/2022 3:55 PM | OAT File           | 1 KB     |  |
| *      |                                            | 8/24/2022 5:09 PM | CFG File           | 1 KB     |  |
| *      | Drives                                     | 7/22/2022 2:55 PM | Configuration sett | 1 KB     |  |
|        | fetro                                      | 8/22/2022 8:00 PM | lcon               | 176 KB   |  |
|        | 🔽 Fetrotech Tool                           | 8/19/2022 6:51 PM | Application        | 4,240 KB |  |
|        | FetrotechTool.dll                          | 7/9/2022 10:42 PM | Application extens | 267 KB   |  |
|        | Password.Dat                               | 8/24/2022 4:53 PM | DAT File           | 1 KB     |  |
|        | Fetrotech Tool ok3.5.licesne               | 8/24/2022 5:41 AM | LICESNE File       | 7 KB     |  |
|        |                                            |                   |                    |          |  |
|        |                                            |                   |                    |          |  |
|        |                                            |                   |                    |          |  |
| ¿Õ1⁄4ä |                                            |                   |                    |          |  |
|        |                                            |                   |                    |          |  |
|        |                                            |                   |                    |          |  |
|        |                                            |                   |                    |          |  |
|        |                                            |                   |                    |          |  |