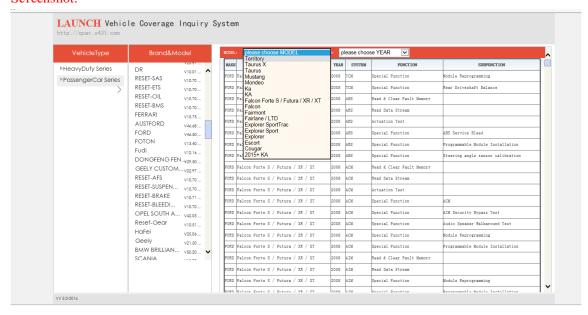

# Vehicle Coverage and Supported Guidelines

## **LAUNCH X431-V+**

Launch X431 V+ supports over 94 car makes, over 1000 car models. For detailed supported functions, you can refer to launch official website:

http://qcar.431.com

#### eg:

### Screenshot:





### Supported Car Makes:

| Areas 🔻 | Car Makes                                       | Support or Not |
|---------|-------------------------------------------------|----------------|
| US      | Buick Century Custom Sedan 4-Door 2003          | yes            |
| US      | Buick Century Limited Sedan 4-Door 1997         | yes            |
| US      | Buick Century Limited Sedan 4-Door 1998         | yes            |
| US      | Buick Century Limited Sedan 4-Door 1999         | yes            |
| US      | Buick Century Limited Sedan 4-Door 2000         | yes            |
| US      | Buick Century Limited Sedan 4-Door 2001         | yes            |
| US      | Buick Century Limited Sedan 4-Door 2002         | yes            |
| US      | Buick Century Limited Sedan 4-Door 2004