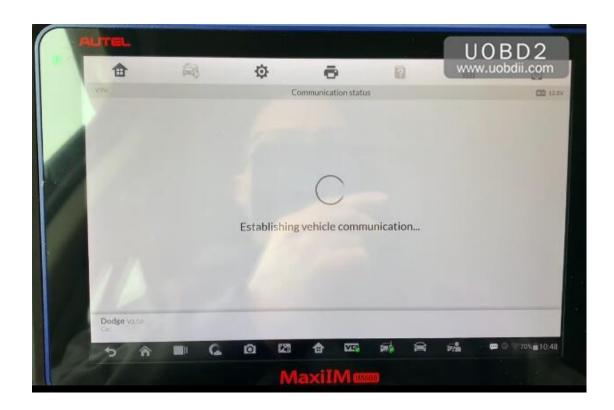

Establishing vehicle communication...

Switch the ignition off and then on again, make sure the engine off.

Establishing vehicle communication...

Then you will get the PIN code:8095

Done!