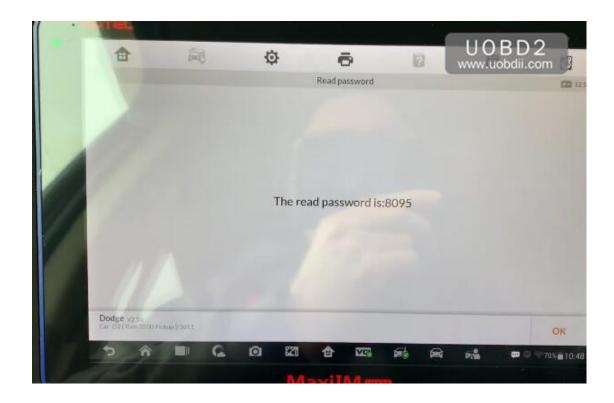

Establishing vehicle communication...

Switch the ignition off and then on again, make sure the engine off.

Establishing vehicle communication...

Then you will get the PIN code:8095

Done!