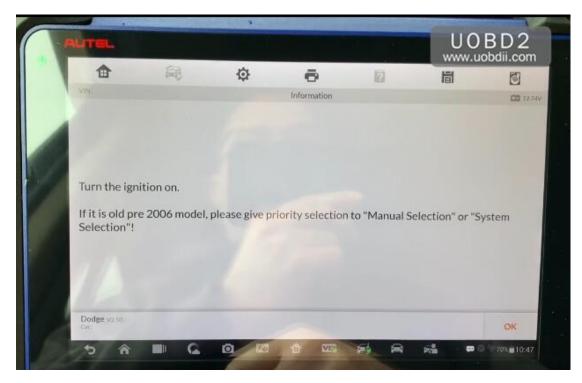

## Turn the ignition on

If it is old pre 2006 model, please give priority selection to "Manual Selection" or "System Selection"!

Establishing vehicle communication

Select "knob-style smart card"

Switch the ignition off and then on again, make sure the engine off.