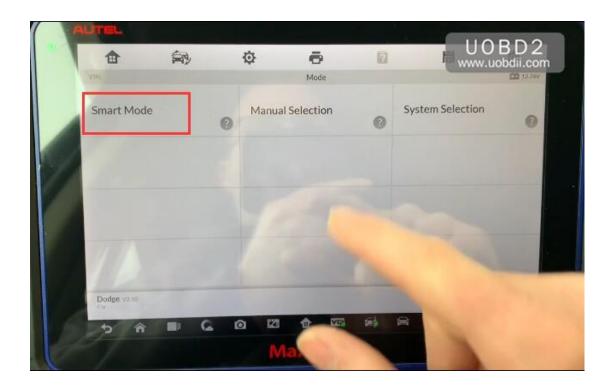

## **Operation Procedures:**

Connect Autel IM608 to vehicle, then enter menu to select "Dodge"

Select "Smart Mode"