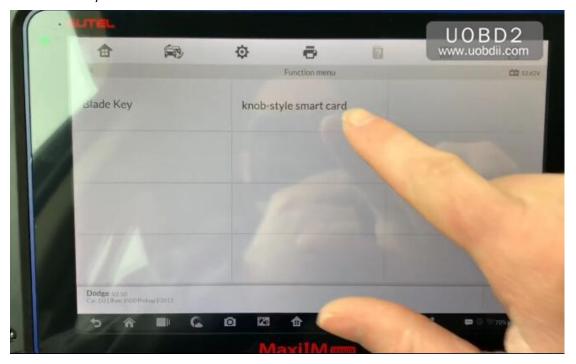

## Turn the ignition on

If it is old pre 2006 model, please give priority selection to "Manual Selection" or "System Selection"!

Establishing vehicle communication

Select "knob-style smart card"

Switch the ignition off and then on again, make sure the engine off.