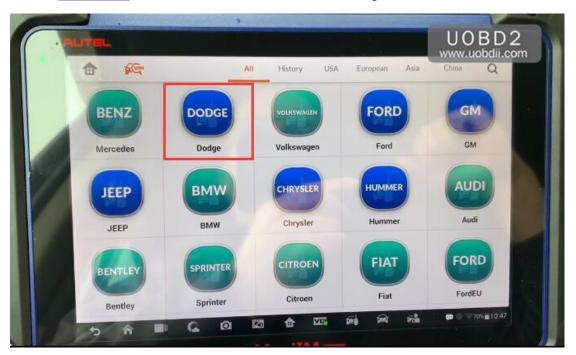

## **Operation Procedures:**

Connect Autel IM608 to vehicle, then enter menu to select "Dodge"

Select "Smart Mode"