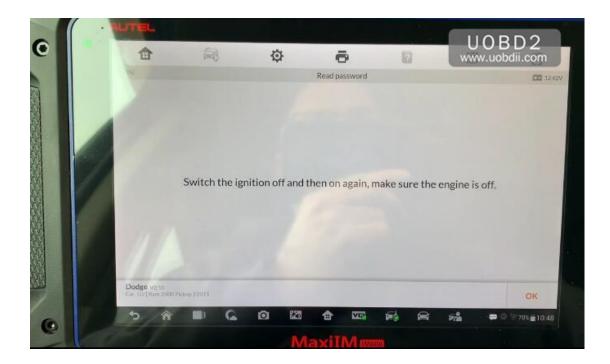

## Turn the ignition on

If it is old pre 2006 model, please give priority selection to "Manual Selection" or "System Selection"!

Establishing vehicle communication

Select "knob-style smart card"

Switch the ignition off and then on again, make sure the engine off.

Establishing vehicle communication...

Switch the ignition off and then on again, make sure the engine off.

Establishing vehicle communication...

Then you will get the PIN code:8095

Done!