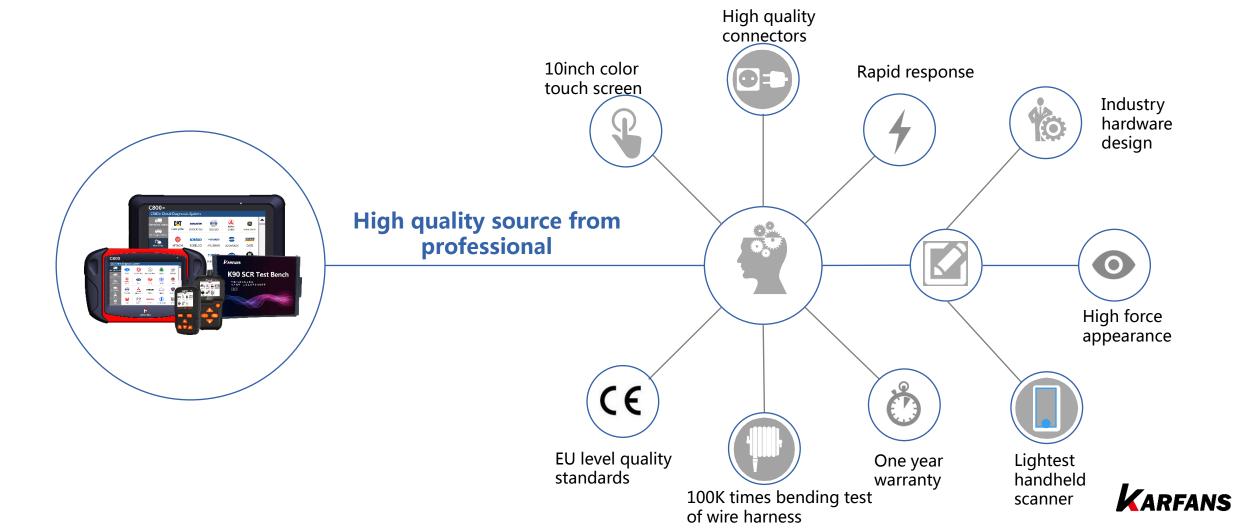

### **High Quality Hardware**

High quality materials was used for C800 device, cables and connectors. EU quality level compatible

## **High Quality Hardware**

•To ensure our product could be used for a long time and stable, We follow the high quality standard on chip and materials selection, product design and production.

Our target is to be the best automotive technical solution supplier to help customer solving the technical problems.

#### **Imported Chips**

Imported chips

Device works on unstable vehicle power supply

<1% repair rate

#### **Industry IP level**

Principle of ergonomics design

IP52

Professional design for workshop scanner

#### **High Quality Cables**

Cables and connectors onsite test on vehicle

100K times bending test

EU quality standard compatible

1 year warranty