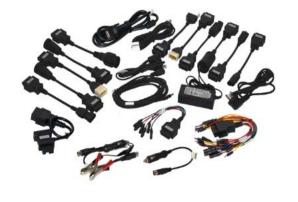

#### **Cables**

Professional Cables

Adaption for most vehicle

Multi-adaptor

High quality

#### **Cables and connectors**

Karfans C800plus Package offer 12 diesel connectors as standard configuration which covered most of top coverage diesel vehicle; 11 optional connectors for different market.

OBD and specific diesel connectors: 12 standard connectors and 11 option connectors

Multi-adaptor for compromise

New connector creation based on market requirement

Multi power supply solution