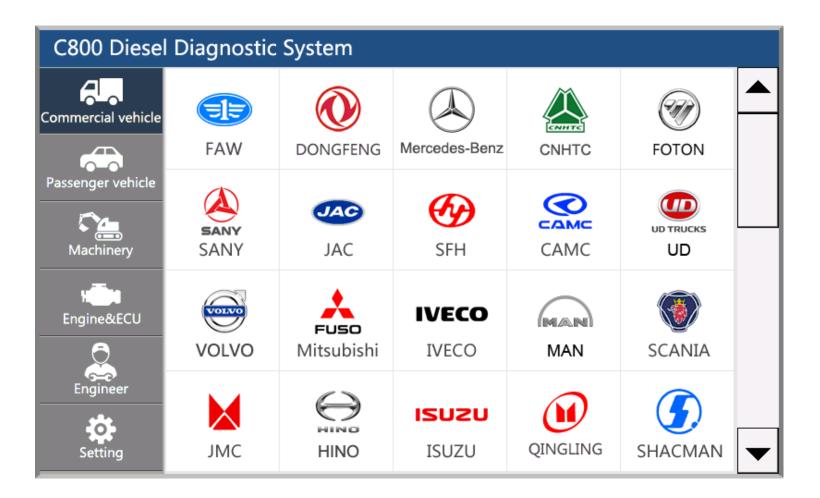

## High Diesel vehicle coverage

Covered most diesel vehicle brands and systems

# Diagnosis software User interface

The operation interface is simple and easy to understand

Vehicle classification to facilitate rapid positioning of vehicles

Professionally and quickly diagnosis by electronic control system selection

### **Top High Diesel Coverage (China market)**

High diesel vehicle coverage. Exclusive EDC systems diagnosis development. All service functions for EDC systems

## High Diesel Coverage

- 35Truck brands
- 21Bus brands
- 16 Passenger car brands
- 32 construction machinery brands
- 46 ECU supplier brands