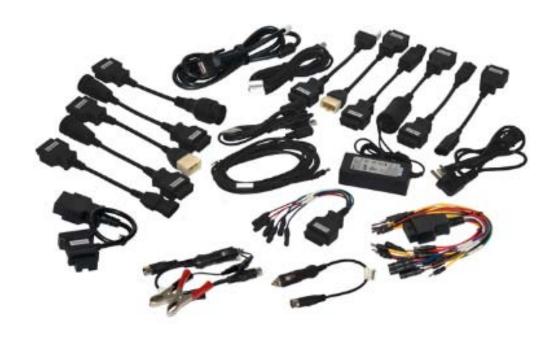

#### **Cables**

Professional Cables

Adaption for most vehicle

Multi-adaptor

High quality

#### **Cables and connectors**

Karfans C800plus Package offer 12 diesel connectors as standard configuration which covered most of top coverage diesel vehicle; 11 optional connectors for different market.

OBD and specific diesel connectors: 12 standard connectors and 11 option connectors

Multi-adaptor for compromise

New connector creation based on market requirement

Multi power supply solution