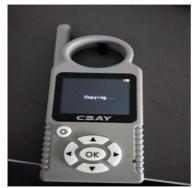

## **Instruction of 4D Chip Copy4D**

1. Turn on the Clone machine and enter into menu screen, use arrow button to select your language.

2. Put the key into signal coil area and use arrow button to select "COPY", then wait, it is copying.