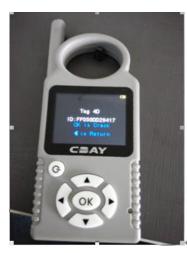

3. After read the date of key, press "OK"

4. Begin decoding. (If you find the decoding process failure, please operate again.)

5. Decoding succeed, it will show the key security password.

6. Put 4D clone able chip into signal coil, press "OK" button.