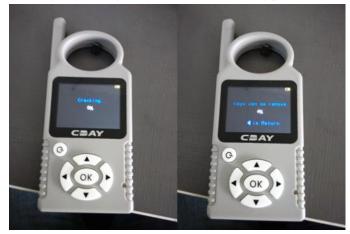

3. After read the date of key, press "OK"

4. Begin decoding. (If you find the decoding process failure, please operate again.)

5. Decoding succeed, it will show the key security password.

6. Put 4D clone able chip into signal coil, press "OK" button.

7. After cope finished, it has done. If you want to copy more, just replace new chip and press "ok".

8.If you want to reuse the copied chip, please press "Left arrow" to the menu screen, select "RECOVERY" to initialize the chip, then it will be ok to cope again.