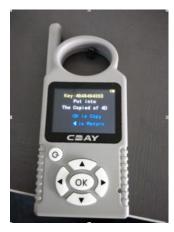

## **Instruction of 4D Chip Copy4D**

1. Turn on the Clone machine and enter into menu screen, use arrow button to select your language.

2. Put the key into signal coil area and use arrow button to select "COPY", then wait, it is copying.