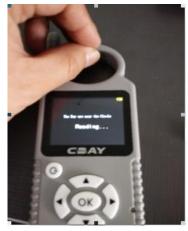

## **Instruction of 4D Chip Copy4D**

1. Turn on the Clone machine and enter into menu screen, use arrow button to select your language.

2. Put the key into signal coil area and use arrow button to select "COPY", then wait, it is copying.

3. After read the date of key, press "OK"

4. Begin decoding. (If you find the decoding process failure, please operate again.)

5. Decoding succeed, it will show the key security password.

6. Put 4D clone able chip into signal coil, press "OK" button.