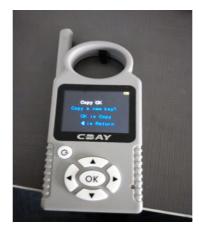

7. After cope finished, it has done. If you want to copy more, just replace new chip and press "ok".

8.If you want to reuse the copied chip, please press "Left arrow" to the menu screen, select "RECOVERY" to initialize the chip, then it will be ok to cope again.