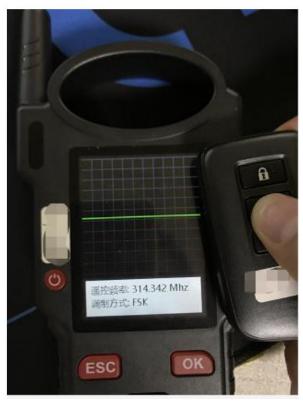

3, The frequency for some of Toyota original keys is fluctuating, so you need to press remote 2 times to collect frequency information. The frequency information can be tested in the remote frequency option (if you are worried about the operation error, you can identify the frequency multiple times and take a stable value to record)