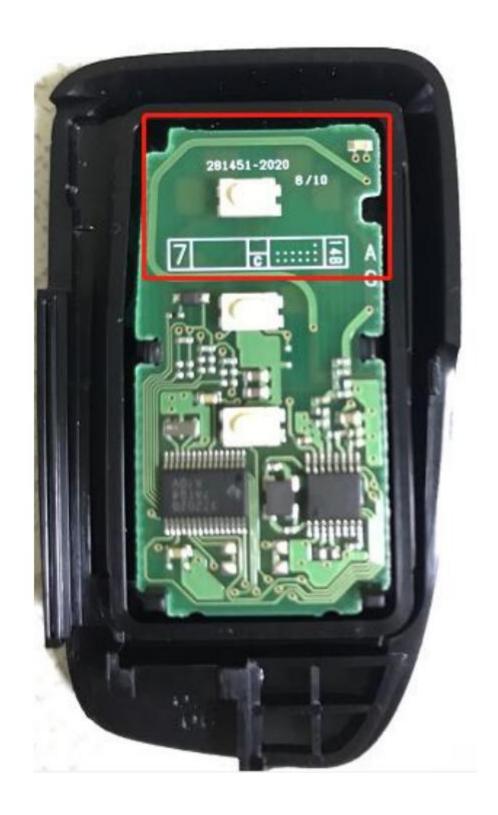

4, Remove the case of the original car key, record the PCBA board number, or take a photo to record, as shown in below: