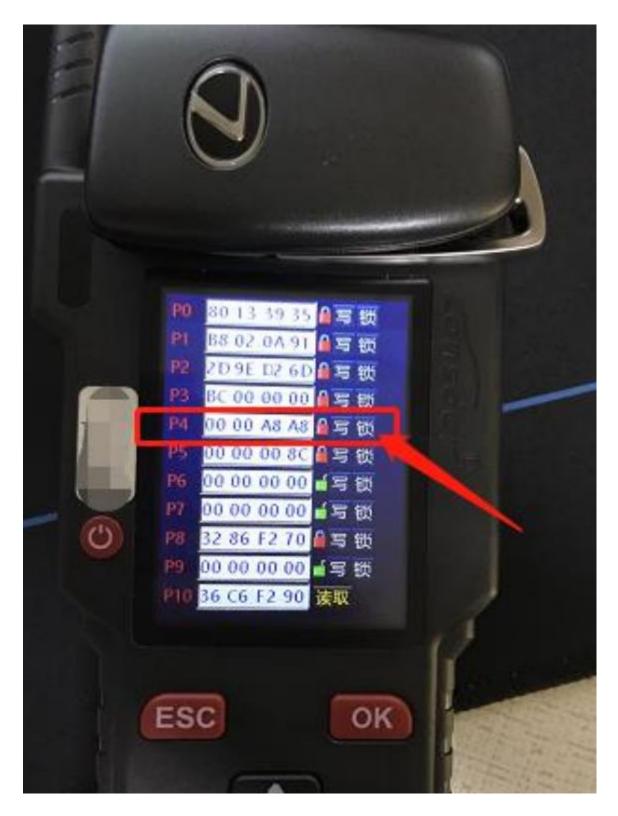

PCBA board:FT01-2110-P4[0000A8A8],Frequency:[314.35/315.10] Three button [lock,unlock,trunk]

PCBA board:FT01-2110-P4[0000A8A8],Frequency:[312.09/314.35.10] Four button[lock,unlock,trunk,search]

How to know if the FT01 Series Smart Key we designed is suitable? Please follow the steps below to gather information and provide us with feedback for confirmation.

- 1,Our FT01 Series Smart Key currently only supports ID8A chips,and does not support 4D.
- 2,To collect the P4 data of the original car key,identify the original car key in the identification&copy option,it will display the key information as shown below.