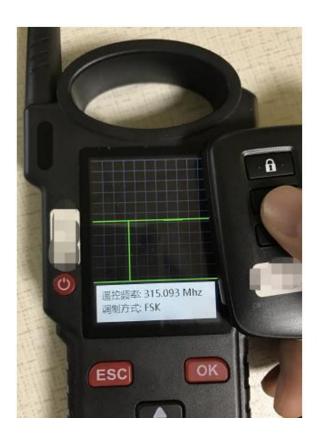

3, The frequency for some of Toyota original keys is fluctuating, so you need to press remote 2 times to collect frequency information. The frequency information can be tested in the remote frequency option (if you are worried about the operation error, you can identify the frequency multiple times and take a stable value to record)