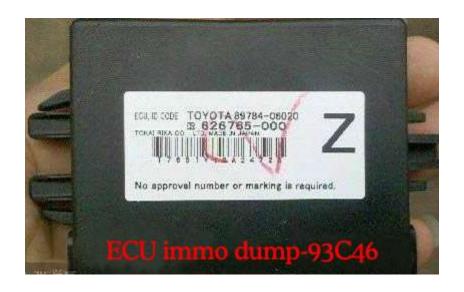

Camry ECU immobilizer dump NO 89784-06020, Reiz ECU immobilizer dump NO 89784-0N010

Smart Control box is behind the heater box, please remove it carefully.

Camry Smart immobilizer dump NO 89990-06060, Reiz Smart immobilizer dump NO 89990-0N010