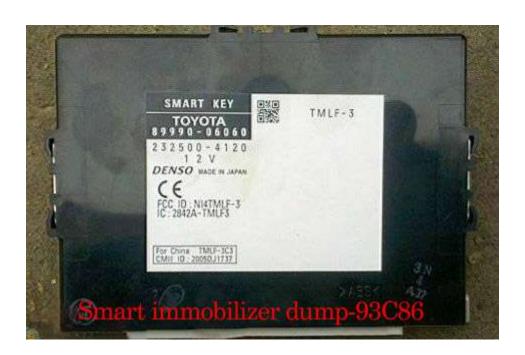

Camry ECU immobilizer dump NO 89784-06020, Reiz ECU immobilizer dump NO 89784-0N010

Smart Control box is behind the heater box, please remove it carefully.

Camry Smart immobilizer dump NO 89990-06060, Reiz Smart immobilizer dump NO 89990-0N010