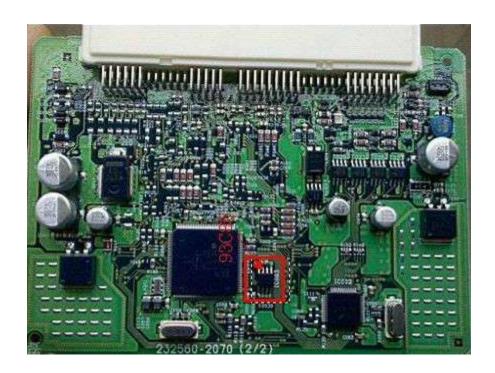

Advice you use ordinary key programmer to read out and store 93C46 and 93C86 data, then follow the instructions as follows.

 Remove IC – 93C46 eeprom from ECU immobilizer and weld at the corresponding position of Toyota Lexus Smart Key Programmer, connect USB cable to the computer, then

- indicator light flash slow, press the power switch and then the indicator light begin to flash fast, after 10 seconds the indicator light off, at this time the operation complete, put 93C46 back into the immobilizer dump.
- 2. Remove IC 93C86 eeprom from ECU immobilizer and weld at the corresponding position of Toyota Lexus Smart Key Programmer, connect USB cable to the computer, then indicator light flash slow, press the power switch and then the indicator light begin to flash fast, after 10 seconds the indicator light off, at this time the operation complete, put 93C86 back into the immobilizer dump.
- 3. Finally, use CI pro 2 programmer to work with Toyota Lexus Smart Key Programmer will program smart key.