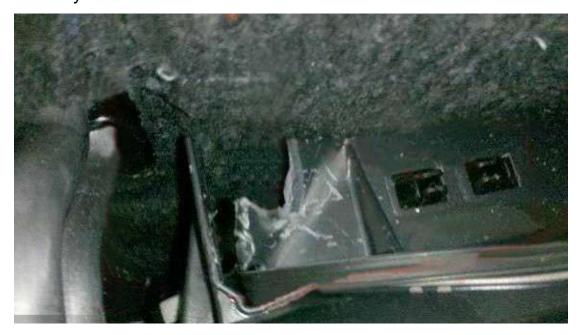

More related pictures as follows:

 This is Toyota Lexus smart key programmer, it supports match new key even all key lost.

2) This is removed workbench of Toyota, and the ECU immobilizer dump is located in the front of Blowers.