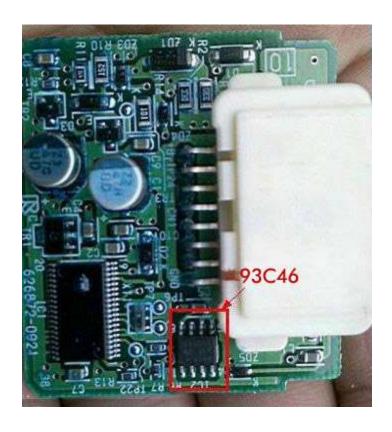

Advice you use ordinary key programmer to read out and store 93C46 and 93C86 data, then follow the instructions as follows.

 Remove IC – 93C46 eeprom from ECU immobilizer and weld at the corresponding position of Toyota Lexus Smart Key Programmer, connect USB cable to the computer, then

- indicator light flash slow, press the power switch and then the indicator light begin to flash fast, after 10 seconds the indicator light off, at this time the operation complete, put 93C46 back into the immobilizer dump.
- 2. Remove IC 93C86 eeprom from ECU immobilizer and weld at the corresponding position of Toyota Lexus Smart Key Programmer, connect USB cable to the computer, then indicator light flash slow, press the power switch and then the indicator light begin to flash fast, after 10 seconds the indicator light off, at this time the operation complete, put 93C86 back into the immobilizer dump.
- 3. Finally, use CI pro 2 programmer to work with Toyota Lexus Smart Key Programmer will program smart key.