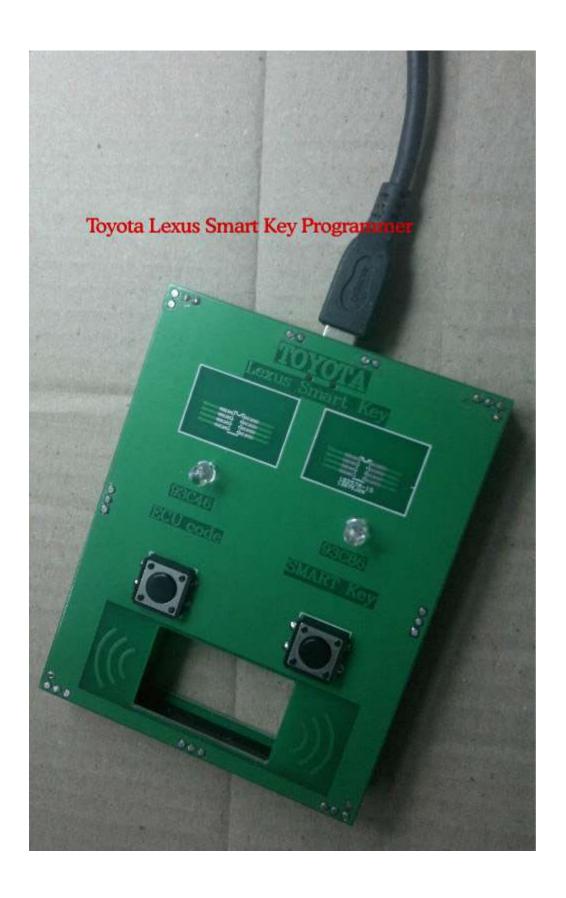

## How to use Toyota Lexus Smart Key Programmer to match key

The smart key of Toyota Camry, Corolla, Reiz 2010-2012 apply the Toyota Company newest immobilizer system. When the smart key all get lost and need to program new keys, it needs to remove the certificated ECU (immobilizer dump) and smart ECU (smart control box), according to the Toyota Company 4S store maintenance procedure, it costs more than 3000 dollar to alternate ECU (immobilizer dump), smart ECU(smart control box) and all the lock in the whole car.

Toyota Lexus Smart Key Programmer no need install software, safe and stable, works with CI PROG 2 help program new key for Toyota Camry, Corolla, Reiz 2010-2012 even all smart key lost, support remove the certificated ECU (immobilizer dump) and smart ECU( smart control box) without connect OBD cable to synchronize.

More related pictures as follows:

 This is Toyota Lexus smart key programmer, it supports match new key even all key lost.

2) This is removed workbench of Toyota, and the ECU immobilizer dump is located in the front of Blowers.