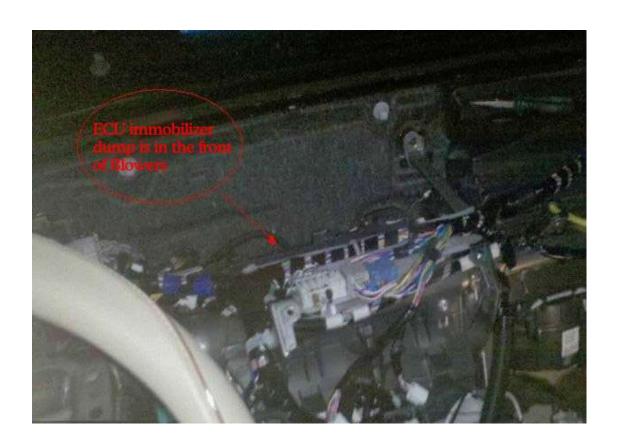

More related pictures as follows:

 This is Toyota Lexus smart key programmer, it supports match new key even all key lost.

2) This is removed workbench of Toyota, and the ECU immobilizer dump is located in the front of Blowers.