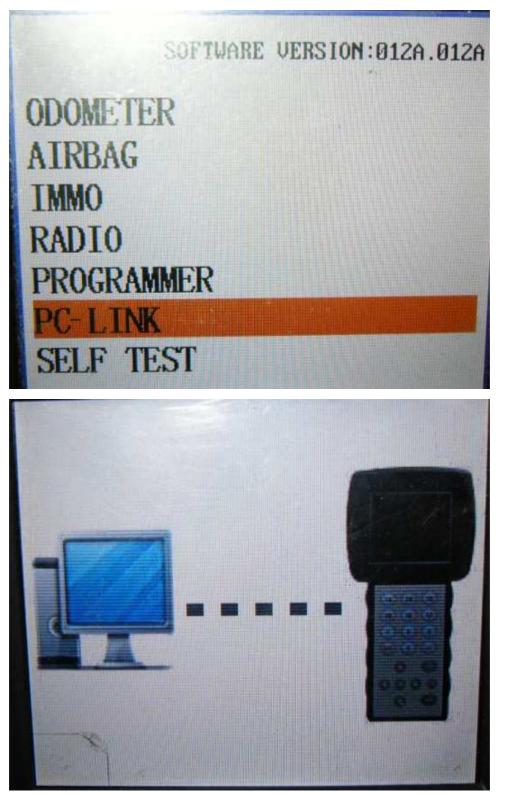

## The instruction of DATA SMART software update

The steps are similar among "active function", "software update" and "firmware update".

Take "software update" for example.

First please ensure you've installed USB driver well, connect the device to PC through USB and plug the test connector to the device. Then power on. Choose the option "PC\_LINK", shown as

figures below

Run PC\_LINK software on your PC, press" software update", you'll see the figures shown as below.

You'll see the process of updating for about 20 minutes, please wait with patience, don't do anything until you see "Updating software successfully", shown as figures below