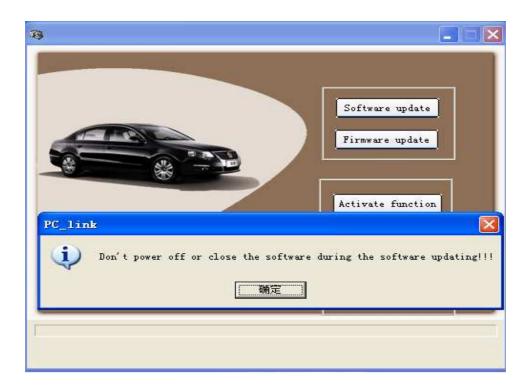

figures below

Run PC\_LINK software on your PC, press" software update", you'll see the figures shown as below.

You'll see the process of updating for about 20 minutes, please wait with patience, don't do anything until you see "Updating software successfully", shown as figures below