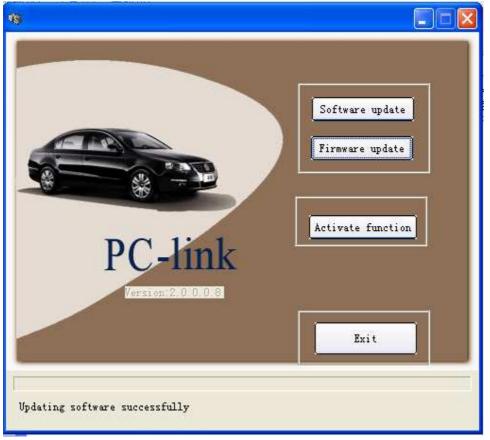

figures below

Run PC\_LINK software on your PC, press" software update", you'll see the figures shown as below.

You'll see the process of updating for about 20 minutes, please wait with patience, don't do anything until you see "Updating software successfully", shown as figures below

After updating successfully, you could exit directly.