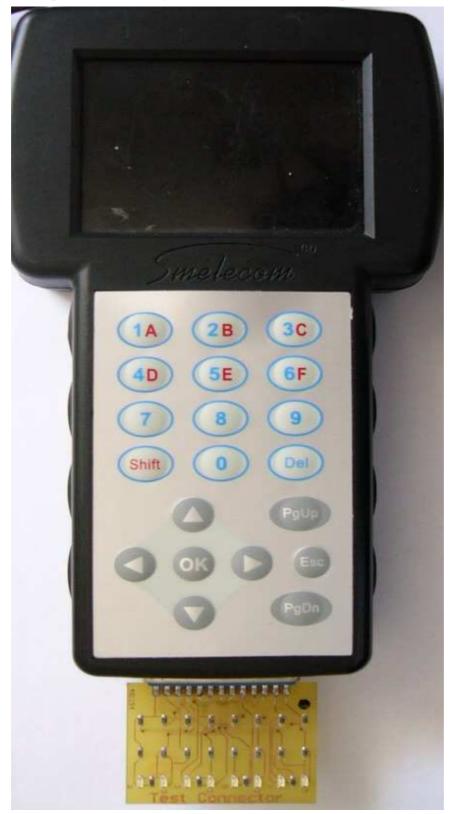

## The instruction of DATA SMART software update

The steps are similar among "active function", "software update" and "firmware update".

Take "software update" for example.

First please ensure you've installed USB driver well, connect the device to PC through USB and plug the test connector to the device. Then power on. Choose the option "PC\_LINK", shown as