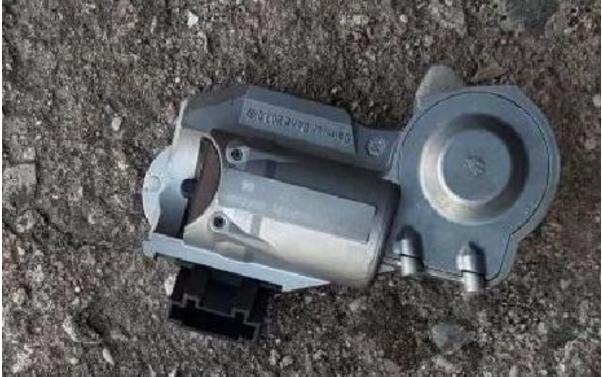

## 1.Mercedes Test Cable Manual



2.CLASSE A B W169 K-line Read/Write





3.W202 W208 W210 K-line Read/Write

4. With this switch, users can free to read/write CPU1 and CPU2.







5.W203 K-line Read/Write



6.203 211 219 209 906 639 K-line Read/Write



7.202 208 210 K-line Read/Write







8. Gateway simulator

## 9.209 211 CAN Read/Write

10.To read/write data, please connect the gateway or gateway adapter with the test cable.



gateway adapter

The adapter above with a normal cable can successfully replace the specific cable for VVDI 146 .209 .211 to read EIS data. (Only the gateway simulator or fast collector can read EIS data directly.)





11.169 CAN Read/Write



12.220 210 230 K-Line Read/Write





13.639-2009 CAN Read/Write CPU 0L01Y



14.203 639 K-Line Read/Write 1L02M 2J74Y 4J74Y,etc.



15.W906 CAN Read/Write









16.All gateways above can be supported to CAN read/write.