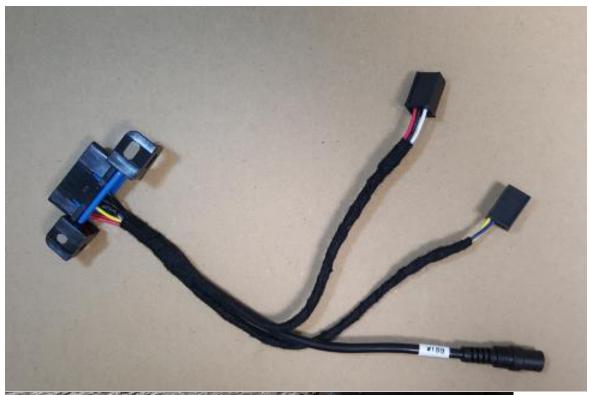

## 9.209 211 CAN Read/Write

10.To read/write data, please connect the gateway or gateway adapter with the test cable.

gateway adapter

The adapter above with a normal cable can successfully replace the specific cable for VVDI 146 .209 .211 to read EIS data. (Only the gateway simulator or fast collector can read EIS data directly.)