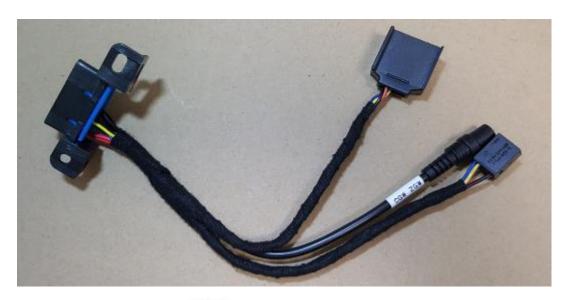

A B W169 K-line Read/Write





3.W202 W208 W210 K-line Read/Write

4. With this switch, users can free to read/write CPU1 and CPU2.







5.W203 K-line Read/Write



6.203 211 219 209 906 639 K-line Read/Write



7.202 208 210 K-line Read/Write







8. Gateway simulator

## 9.209 211 CAN Read/Write

10.To read/write data, please connect the gateway or gateway adapter with the test cable.



gateway adapter

The adapter above with a normal cable can successfully replace the specific cable for VVDI 146 .209 .211 to read EIS data. (Only the gateway simulator or fast collector can read EIS data directly.)





11.169 CAN Read/Write



12.220 210 230 K-Line Read/Write





13.639-2009 CAN Read/Write CPU 0L01Y



14.203 639 K-Line Read/Write 1L02M 2J74Y 4J74Y,etc.



15.W906 CAN Read/Write









16.All gateways above can be supported to CAN read/write.