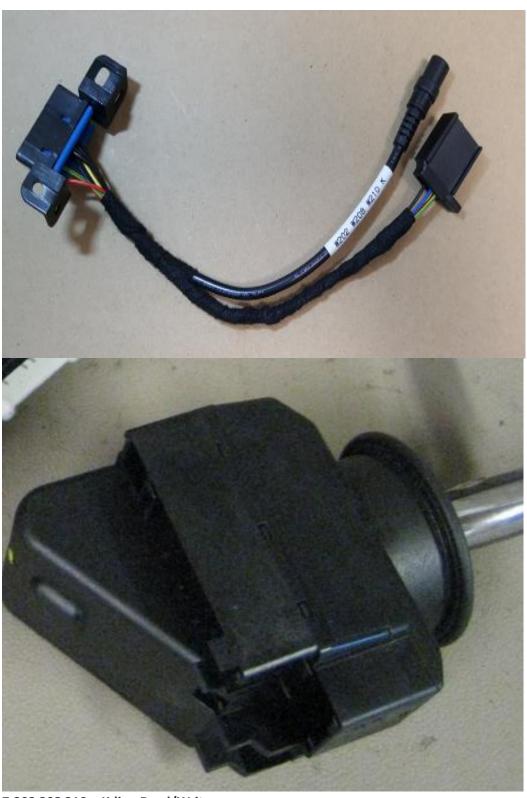

## 1.Mercedes Test Cable Manual



2.CLASSE A B W169 K-line Read/Write





3.W202 W208 W210 K-line Read/Write

4. With this switch, users can free to read/write CPU1 and CPU2.







5.W203 K-line Read/Write



6.203 211 219 209 906 639 K-line Read/Write



7.202 208 210 K-line Read/Write







8. Gateway simulator

## 9.209 211 CAN Read/Write

10.To read/write data, please connect the gateway or gateway adapter with the test cable.



gateway adapter

The adapter above with a normal cable can successfully replace the specific cable for VVDI 146 .209 .211 to read EIS data. (Only the gateway simulator or fast collector can read EIS data directly.)





11.169 CAN Read/Write



12.220 210 230 K-Line Read/Write





13.639-2009 CAN Read/Write CPU 0L01Y



14.203 639 K-Line Read/Write 1L02M 2J74Y 4J74Y,etc.



15.W906 CAN Read/Write









16.All gateways above can be supported to CAN read/write.