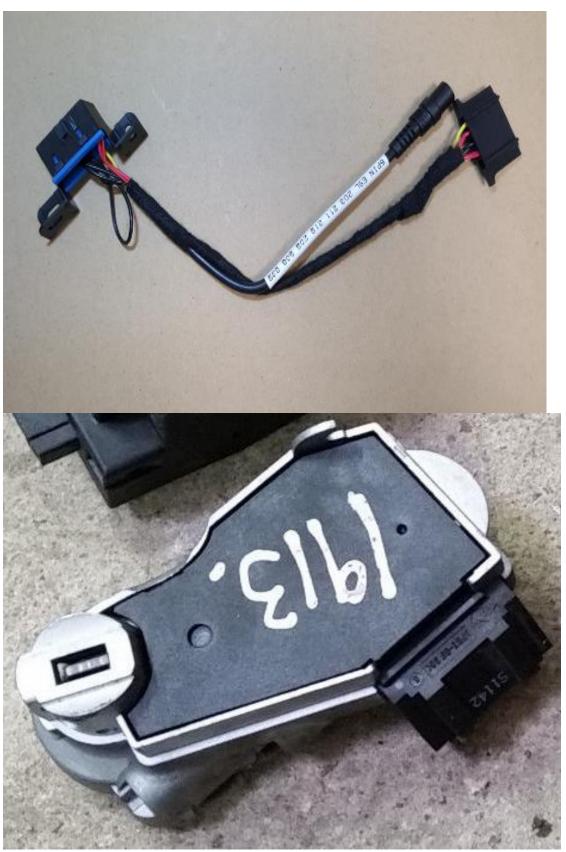

## 1.Mercedes Test Cable Manual



2.CLASSE A B W169 K-line Read/Write





3.W202 W208 W210 K-line Read/Write

4. With this switch, users can free to read/write CPU1 and CPU2.







5.W203 K-line Read/Write



6.203 211 219 209 906 639 K-line Read/Write



7.202 208 210 K-line Read/Write







8. Gateway simulator

## 9.209 211 CAN Read/Write

10.To read/write data, please connect the gateway or gateway adapter with the test cable.



gateway adapter

The adapter above with a normal cable can successfully replace the specific cable for VVDI 146 .209 .211 to read EIS data. (Only the gateway simulator or fast collector can read EIS data directly.)





11.169 CAN Read/Write



12.220 210 230 K-Line Read/Write





13.639-2009 CAN Read/Write CPU 0L01Y



14.203 639 K-Line Read/Write 1L02M 2J74Y 4J74Y,etc.



15.W906 CAN Read/Write









16.All gateways above can be supported to CAN read/write.