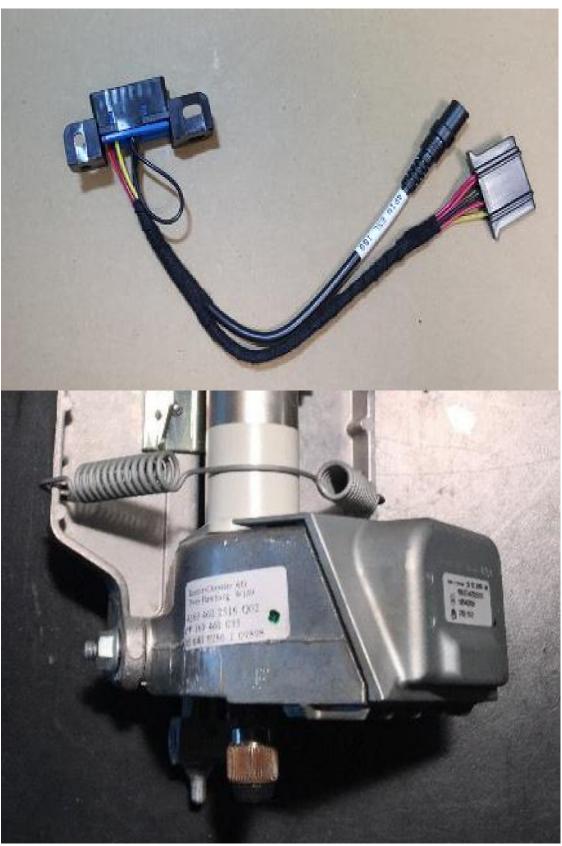

## 9.209 211 CAN Read/Write

10.To read/write data, please connect the gateway or gateway adapter with the test cable.

gateway adapter

The adapter above with a normal cable can successfully replace the specific cable for VVDI 146 .209 .211 to read EIS data. (Only the gateway simulator or fast collector can read EIS data directly.)