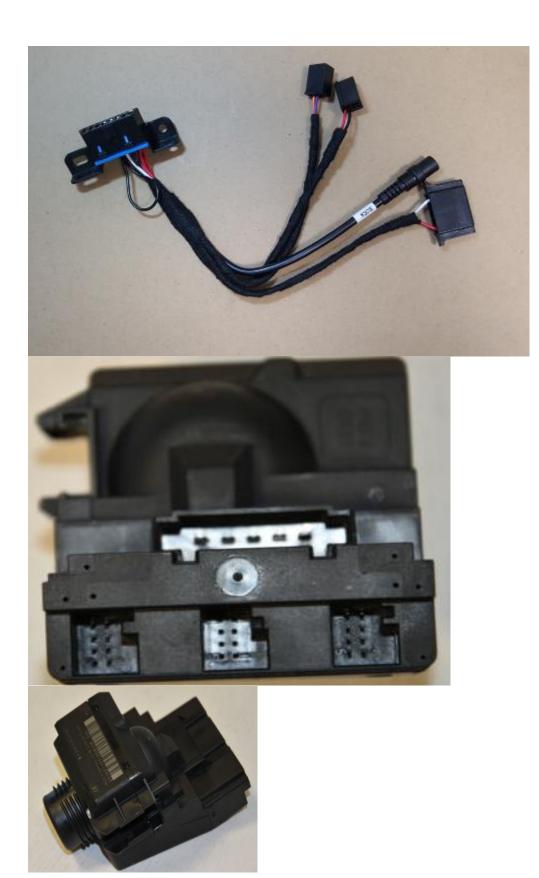

Cable Manual



2.CLASSE A B W169 K-line Read/Write





3.W202 W208 W210 K-line Read/Write

4. With this switch, users can free to read/write CPU1 and CPU2.







5.W203 K-line Read/Write



6.203 211 219 209 906 639 K-line Read/Write



7.202 208 210 K-line Read/Write







8. Gateway simulator

## 9.209 211 CAN Read/Write

10.To read/write data, please connect the gateway or gateway adapter with the test cable.



gateway adapter

The adapter above with a normal cable can successfully replace the specific cable for VVDI 146 .209 .211 to read EIS data. (Only the gateway simulator or fast collector can read EIS data directly.)





11.169 CAN Read/Write



12.220 210 230 K-Line Read/Write





13.639-2009 CAN Read/Write CPU 0L01Y



14.203 639 K-Line Read/Write 1L02M 2J74Y 4J74Y,etc.



15.W906 CAN Read/Write









16.All gateways above can be supported to CAN read/write.