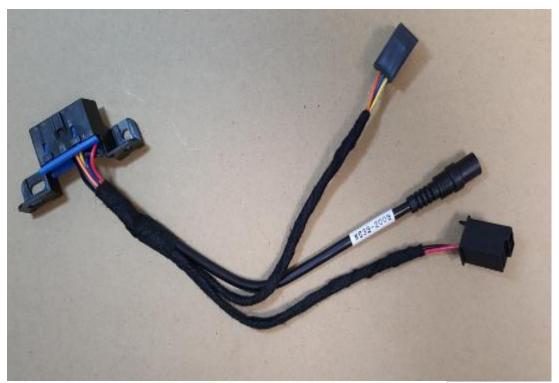

## 9.209 211 CAN Read/Write

10.To read/write data, please connect the gateway or gateway adapter with the test cable.

gateway adapter

The adapter above with a normal cable can successfully replace the specific cable for VVDI 146 .209 .211 to read EIS data. (Only the gateway simulator or fast collector can read EIS data directly.)