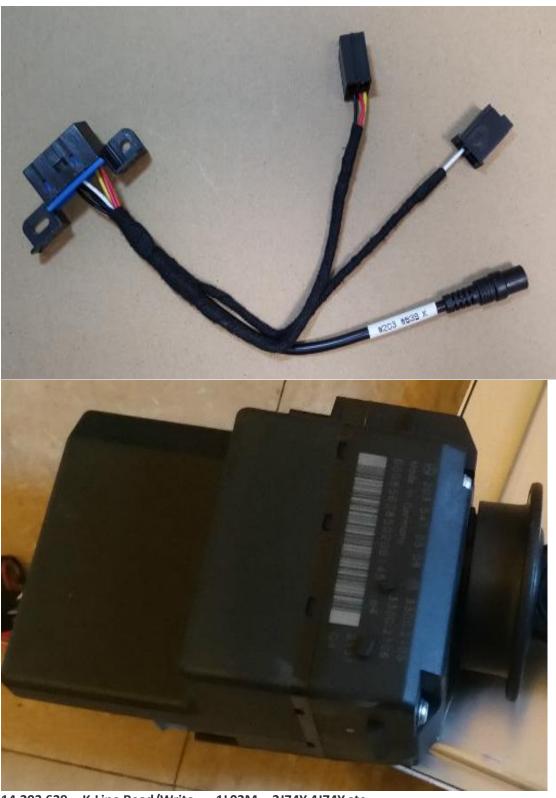

## 1.Mercedes Test Cable Manual



2.CLASSE A B W169 K-line Read/Write





3.W202 W208 W210 K-line Read/Write

4. With this switch, users can free to read/write CPU1 and CPU2.







5.W203 K-line Read/Write



6.203 211 219 209 906 639 K-line Read/Write



7.202 208 210 K-line Read/Write







8. Gateway simulator

## 9.209 211 CAN Read/Write

10.To read/write data, please connect the gateway or gateway adapter with the test cable.



gateway adapter

The adapter above with a normal cable can successfully replace the specific cable for VVDI 146 .209 .211 to read EIS data. (Only the gateway simulator or fast collector can read EIS data directly.)





11.169 CAN Read/Write



12.220 210 230 K-Line Read/Write





13.639-2009 CAN Read/Write CPU 0L01Y



14.203 639 K-Line Read/Write 1L02M 2J74Y 4J74Y,etc.



15.W906 CAN Read/Write









16.All gateways above can be supported to CAN read/write.