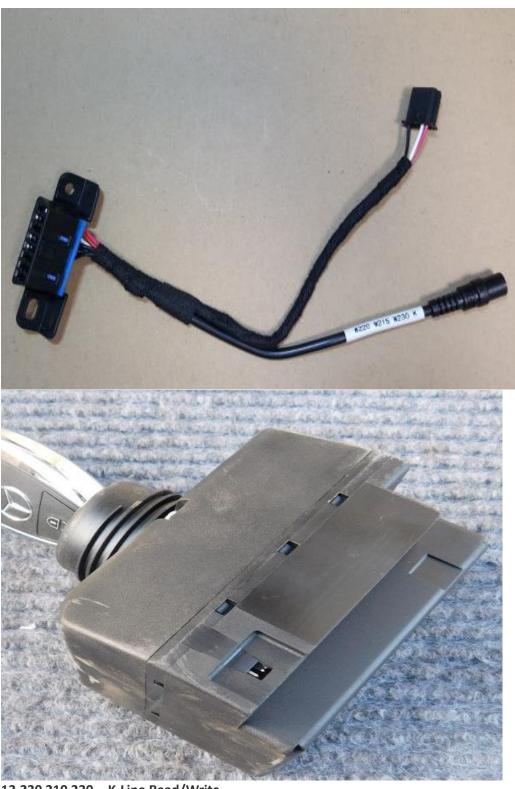

## 1.Mercedes Test Cable Manual



2.CLASSE A B W169 K-line Read/Write





3.W202 W208 W210 K-line Read/Write

4. With this switch, users can free to read/write CPU1 and CPU2.







5.W203 K-line Read/Write



6.203 211 219 209 906 639 K-line Read/Write



7.202 208 210 K-line Read/Write







8. Gateway simulator

## 9.209 211 CAN Read/Write

10.To read/write data, please connect the gateway or gateway adapter with the test cable.



gateway adapter

The adapter above with a normal cable can successfully replace the specific cable for VVDI 146 .209 .211 to read EIS data. (Only the gateway simulator or fast collector can read EIS data directly.)





11.169 CAN Read/Write



12.220 210 230 K-Line Read/Write





13.639-2009 CAN Read/Write CPU 0L01Y



14.203 639 K-Line Read/Write 1L02M 2J74Y 4J74Y,etc.



15.W906 CAN Read/Write









16.All gateways above can be supported to CAN read/write.