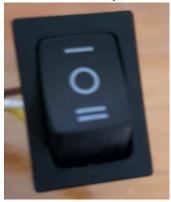

## 1.Mercedes Test Cable Manual



2.CLASSE A B W169 K-line Read/Write





3.W202 W208 W210 K-line Read/Write

4. With this switch, users can free to read/write CPU1 and CPU2.







5.W203 K-line Read/Write



6.203 211 219 209 906 639 K-line Read/Write



7.202 208 210 K-line Read/Write







8. Gateway simulator

## 9.209 211 CAN Read/Write

10.To read/write data, please connect the gateway or gateway adapter with the test cable.



gateway adapter

The adapter above with a normal cable can successfully replace the specific cable for VVDI 146 .209 .211 to read EIS data. (Only the gateway simulator or fast collector can read EIS data directly.)





11.169 CAN Read/Write



12.220 210 230 K-Line Read/Write





13.639-2009 CAN Read/Write CPU 0L01Y



14.203 639 K-Line Read/Write 1L02M 2J74Y 4J74Y,etc.



15.W906 CAN Read/Write









16.All gateways above can be supported to CAN read/write.