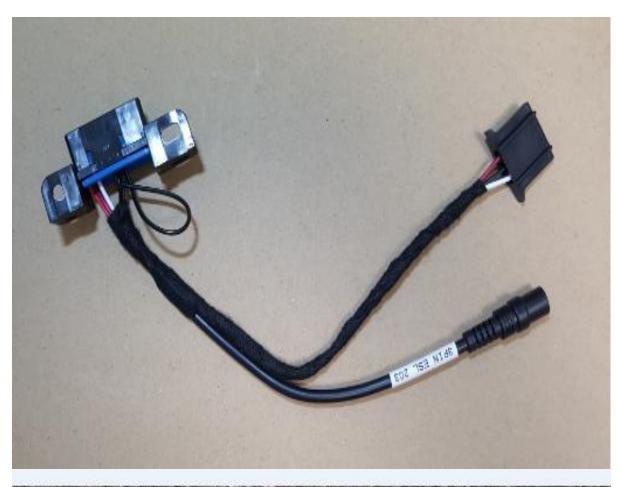

## 1.Mercedes Test Cable Manual



2.CLASSE A B W169 K-line Read/Write





3.W202 W208 W210 K-line Read/Write

4. With this switch, users can free to read/write CPU1 and CPU2.







5.W203 K-line Read/Write



6.203 211 219 209 906 639 K-line Read/Write



7.202 208 210 K-line Read/Write







8. Gateway simulator

## 9.209 211 CAN Read/Write

10.To read/write data, please connect the gateway or gateway adapter with the test cable.



gateway adapter

The adapter above with a normal cable can successfully replace the specific cable for VVDI 146 .209 .211 to read EIS data. (Only the gateway simulator or fast collector can read EIS data directly.)





11.169 CAN Read/Write



12.220 210 230 K-Line Read/Write





13.639-2009 CAN Read/Write CPU 0L01Y



14.203 639 K-Line Read/Write 1L02M 2J74Y 4J74Y,etc.



15.W906 CAN Read/Write









16.All gateways above can be supported to CAN read/write.