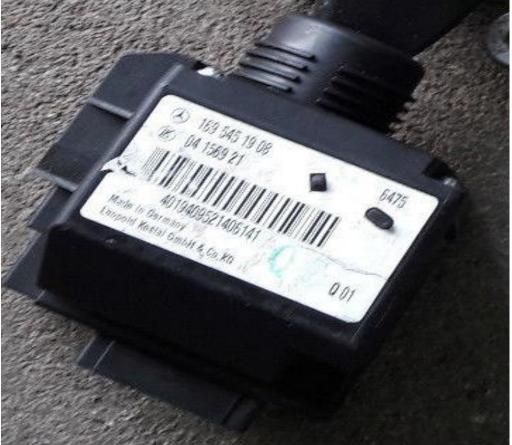

## 1.Mercedes Test Cable Manual

2.CLASSE A B W169 K-line Read/Write

3.W202 W208 W210 K-line Read/Write

4. With this switch, users can free to read/write CPU1 and CPU2.

5.W203 K-line Read/Write

6.203 211 219 209 906 639 K-line Read/Write