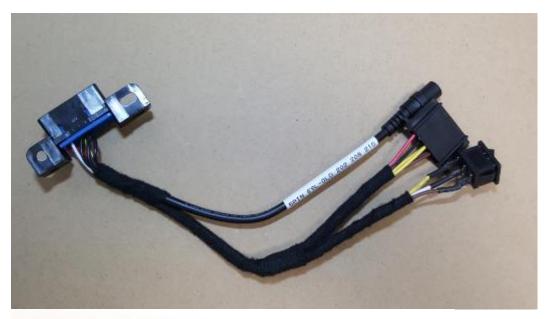

11.169 CAN Read/Write

12.220 210 230 K-Line Read/Write

13.639-2009 CAN Read/Write CPU 0L01Y

14.203 639 K-Line Read/Write 1L02M 2J74Y 4J74Y,etc.

15.W906 CAN Read/Write

16.All gateways above can be supported to CAN read/write.