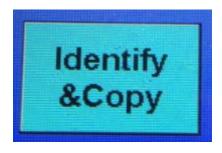

3..Please insert the 4D key which you want to copy in the testing hole of

CN900.

Click the Identify&Copy button Of the CN900

Do not move the 4D key and keep it in the testing hole of CN 900 .And

After click the Decode button then it start to decode.(Notice: Do not move the 4D key which you want to copy)