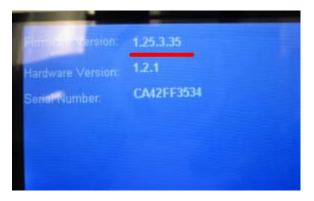

## The Detail of CN900 **4D** Decoding

1. First be sure the CN900 key programmer is the latest or higher Version

1.25.3.35

2.Please connect the CN900 with the 4D DECODE BOX before turn on

the power.

After Then turn on the power.