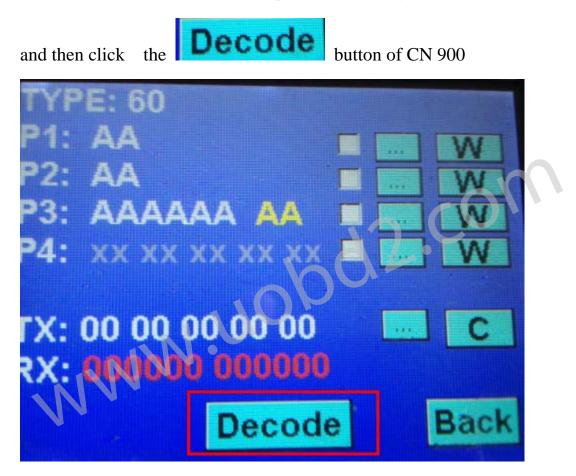

3..Please insert the 4D key which you want to copy in the testing hole of

CN900.

Click the Identify&Copy button Of the CN900

Do not move the 4D key and keep it in the testing hole of CN 900 .And

After click the Decode button then it start to decode.(Notice: Do not move the 4D key which you want to copy)

Till you see **Decode** this word on the CN900 screen become **Copy** this word then it mean decoding successfully. After decode successfully then you can remove the 4D key from the testing hole of the CN900 and put CN 2 chip in the smaller hole of