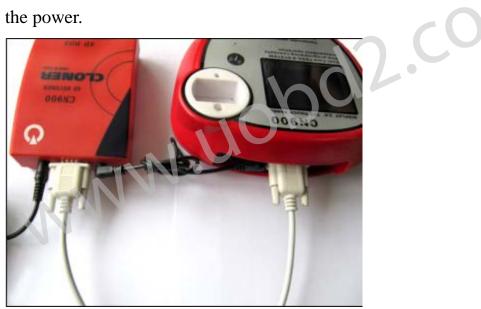

## The Detail of CN900 **4D** Decoding

1. First be sure the CN900 key programmer is the latest or higher Version

1.25.3.35

2.Please connect the CN900 with the 4D DECODE BOX before turn on

the power.

After Then turn on the power.