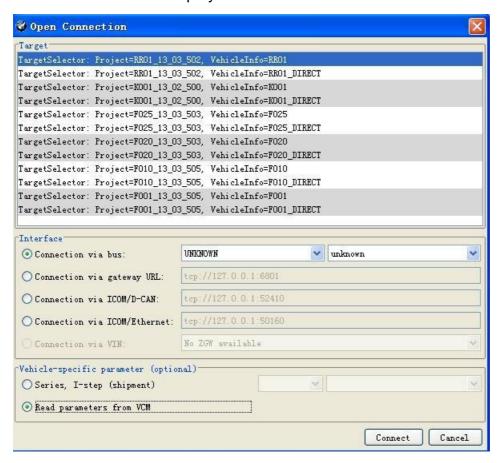

Open the E-SYS software or ZGW\_SEARCH.exe software read frame number, according to point connection Button, and then the two little computer icon icon becomes the middle there is a red cross on the connection is successful!!

## Software Connection display:

Even the computer is not connected to the car after the successful generally have the following situations:

- (1) The computer's IP address is not local connection is set to Automatic, if set into a fixed IP address Rom drive Son:
- (2) The car did not open or even the power of the car did not wait to find the IP address; or because the local connection and a wireless connection from Conflict! There will be a part of the car suddenly Rom or have been connected to it out of the red cross, but can not read the car Data, there C060 Error, this problem can be locked car like ten minutes, restart your computer to reconnect the Solve this problem;
- (3) Open the software did not choose to have their own chassis number of the last part of the (Click on the image selection);
- (4) WIN7 computer system is not compatible with XP SP3 running ZGW\_SEARCH software, or software without In the administrator mode;
- (5) Such as the generation of local connection has limited, as long as the normal