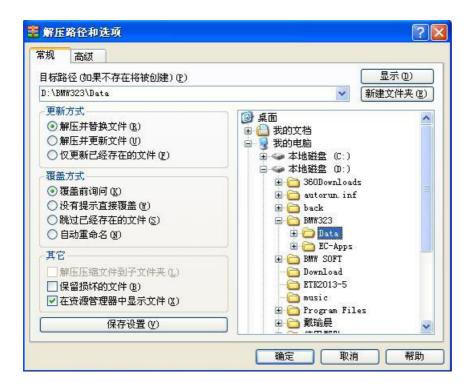

## **Brush Manual**

Computer system is best to use Win XP or Win 7 32 bit

V50.2 Extracting passwords: SQnd\$CXL PIN: 2670

- 1. Unzip"BMW323 (E-sys Brush software)" to D:\ (Must)
- 2. Any unzip "psdzdata1~30 part" In a file to D:\BMW323 \ DATA (Must)