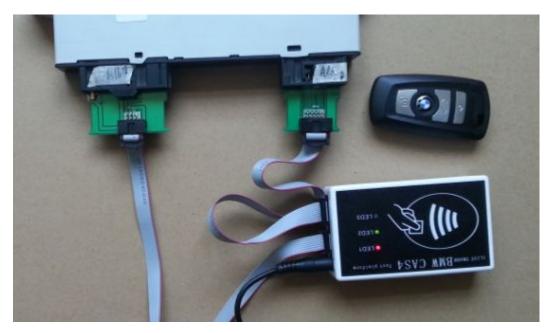

## BMW CAS4 Test Platform User Tips

BMW CAS4 Test Platform can test only CAS4 1L15Y—5M48H. Operation Steps:

Connect CAS4 Test Platform to CAS4 box, supply power then LED1 indicator is on (If LED1 indicator flashes, the device and CAS4 box can't communicate), LED2 indicator will quickly flash, it indicates CAS4 box is working.

—. When CAS4 box is connected to the test platform device, the device system will automatically test whether CAS4 box is working or not. If LED2 indicator won't flash, it indicates the CAS4 box is not working. The solution is to check whether 5M48H is welded ok after pinout.

 $\square$ . After make new key, put it on the sensing area of test platform device, within 10 seconds the LED3 indicator will be on, the key is identified.