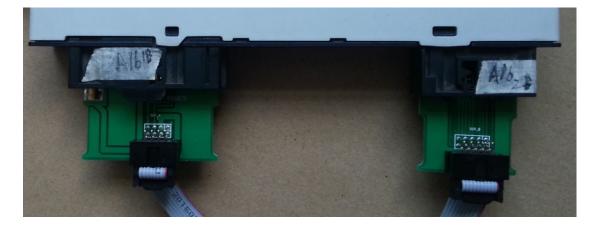

## BMW CAS4 Test Platform User Tips

BMW CAS4 Test Platform can test only CAS4 1L15Y—5M48H. Operation Steps:

Connect CAS4 Test Platform to CAS4 box, supply power then LED1 indicator is on (If LED1 indicator flashes, the device and CAS4 box can't communicate), LED2 indicator will quickly flash, it indicates CAS4 box is working.

—. When CAS4 box is connected to the test platform device, the device system will automatically test whether CAS4 box is working or not. If LED2 indicator won't flash, it indicates the CAS4 box is not working. The solution is to check whether 5M48H is welded ok after pinout.