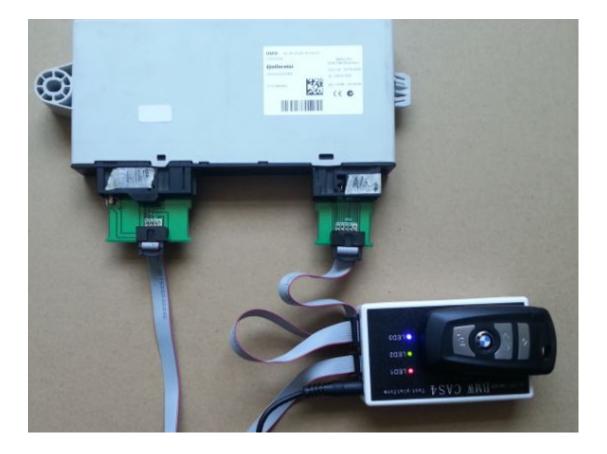

## BMW CAS4 Test Platform User Tips

BMW CAS4 Test Platform can test only CAS4 1L15Y—5M48H. Operation Steps:

Connect CAS4 Test Platform to CAS4 box, supply power then LED1 indicator is on (If LED1 indicator flashes, the device and CAS4 box can't communicate), LED2 indicator will quickly flash, it indicates CAS4 box is working.

—. When CAS4 box is connected to the test platform device, the device system will automatically test whether CAS4 box is working or not. If LED2 indicator won't flash, it indicates the CAS4 box is not working. The solution is to check whether 5M48H is welded ok after pinout.

 $\square$ . After make new key, put it on the sensing area of test platform device, within 10 seconds the LED3 indicator will be on, the key is identified.